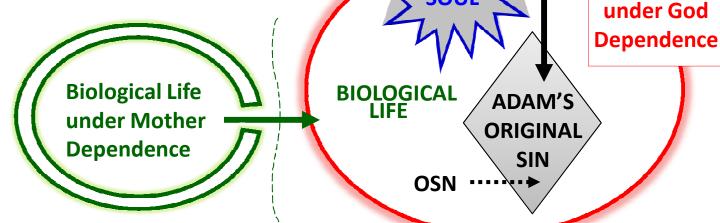

## **ORIGIN OF HUMAN LIFE**

Creationists contend that the soul is created immediately by God and joined with the mediately formed biological life at physical birth at which time three things occur simultaneously:

- Biological life switches from mother dependence to God dependence.
- 2. Soul life is imputed to biological life.
- **3.** Adam's Original Sin is imputed to the body, specifically to the DNA's sinful nature.

Soul life plus biological life equals human life.

**Human life** plus **Adam's Original Sin** equals total depravity.

We are born physically alive, but spiritually dead.

**JUSTICE** 

**Human Life** 